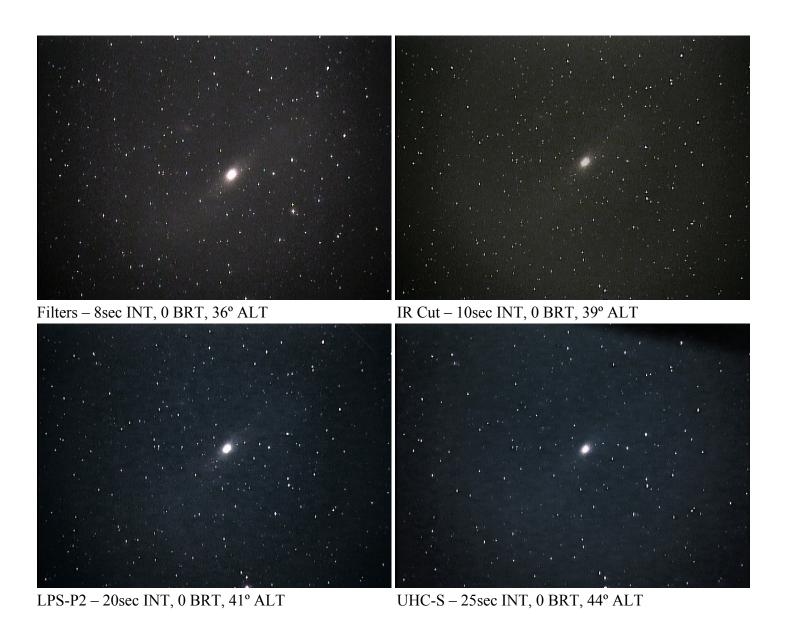

## **Managing IR in Video Astronomy**

by Jim Thompson, P.Eng Test Report #3 – September 9<sup>th</sup>, 2011 Addendum

A number of people wonder how the different filter configurations tested would have compared if I had adjusted the white balance for each filter. I have post processed the captured images for the max INT case in an attempt to mimic adjusting the WB on the Mallincam. I have also adjusted the tone balance in order to bring out as much detail from the screen capture as possible, within what my abilities can achieve in about an hour.

Page **1** of **2** 

Correcting the white balance was not as easy as I expected, which makes me wonder about how well the camera would have managed during the broadcast. After making the adjustments/corrections to the images, my conclusions are the same as before.