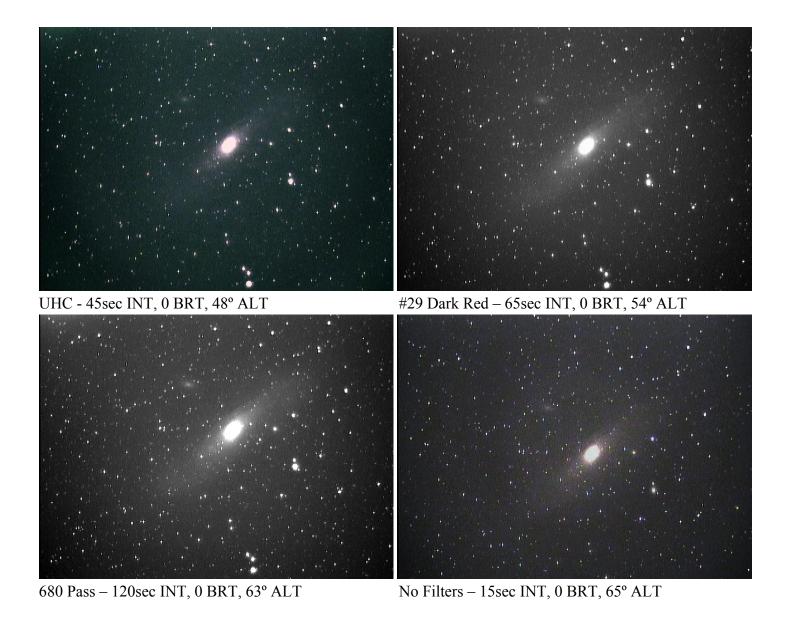

## **Managing IR in Video Astronomy**

by Jim Thompson, P.Eng Test Report #3 – September 9<sup>th</sup>, 2011 Addendum

A number of people wonder how the different filter configurations tested would have compared if I had adjusted the white balance for each filter. I have post processed the captured images for the max INT case in an attempt to mimic adjusting the WB on the Mallincam. I have also adjusted the tone balance in order to bring out as much detail from the screen capture as possible, within what my abilities can achieve in about an hour.

Page **1** of **2** 

Correcting the white balance was not as easy as I expected, which makes me wonder about how well the camera would have managed during the broadcast. After making the adjustments/corrections to the images, my conclusions are the same as before.